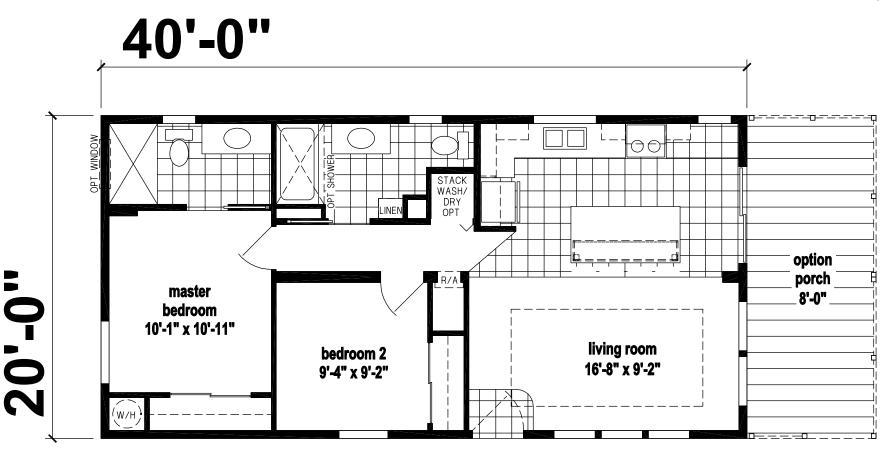

## **Naylor**

Silver Springs Limited Series

800 SQ. FT. (Approximate) 2 Bedroom, 2 Bath

Last Updated: 7-1-22