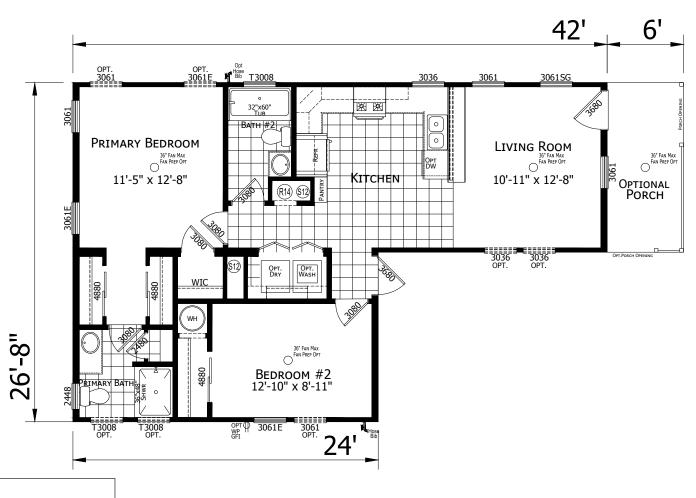

## Navassa

Homes of Merit Community Series 880 SQ. FT. (Approximate) 2 Bedroom, 2 Bath

Last Updated: 4-24-25

FACTORY EXPO HOME CENTERS 1230 SW 10th St. Ocala, FL 34471