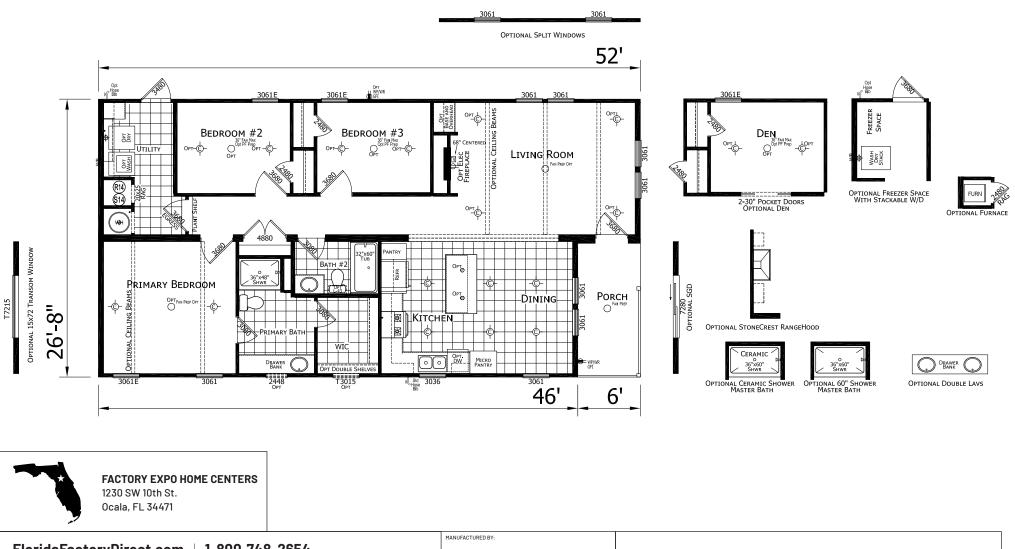

## **Mountain Creek**

Homes of Merit Community Series

1387 SQ. FT. (Approximate) 3 Bedroom, 2 Bath

Last Updated: 4-24-25

CHAM

HOMES

FloridaFactoryDirect.com | 1-800-748-2654

**IMPORTANT:** Alta Cima Corp reserves the right to modify, cancel or substitute products or features of this event at any time without prior notice or obligation. Pictures and other promotional materials are representative and may depict or contain floor plans, square footages, elevations, options, upgrades, extra design features, decorations, floor coverings, specialty light fixtures, custom paint and wall coverings, window treatments, landscaping, sound and alarm systems, furnishings, appliances, and other designer/decorator features and amenities that are not included as part of the home and/or may not be available at all locations. Home, pricing and community information is subject to change, and homes to prior sale, at any time without notice or obligation. ©2020 Alta Cima Corp. All rights reserved.