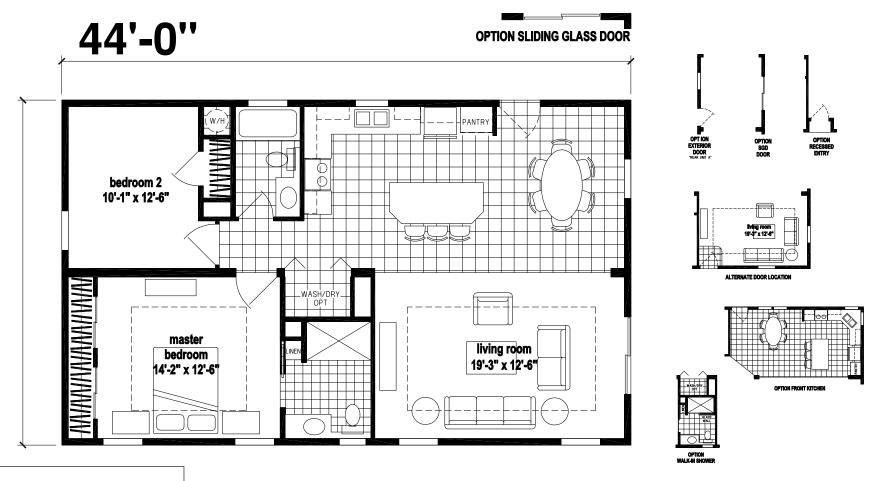

## **Morriston**

Silver Springs Limited Series

1,159 SQ. FT. (Approximate) 2 Bedrooms, 2 Baths

Last Updated: 7-1-22

FACTORY EXPO HOME CENTERS 1230 SW 10th St. Ocala, FL 34471