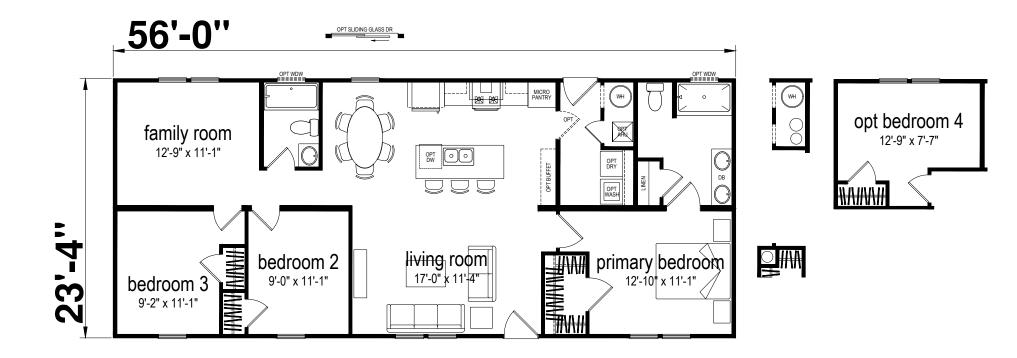

## Molino

**Champion Series** 1307 SQ. FT. (Approximate) 3 Bedrooms, 2 Baths

Last Updated: 3-18-25

MANUFACTURED BY: