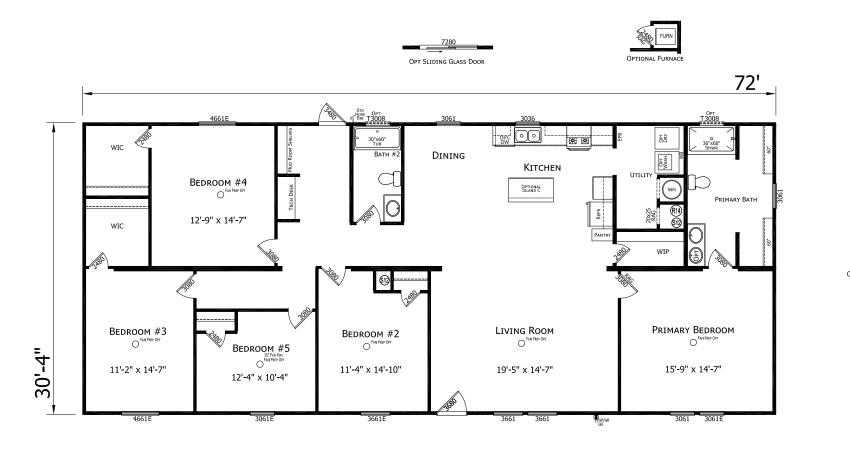

## **Prime Series**

2184 SQ. FT. (Approximate) 5 Bedroom, 2 Bath

Last Updated: 4-24-25

MANUFACTURED BY:

FACTORY EXPO HOME CENTERS 1230 SW 10th St. Ocala, FL 34471