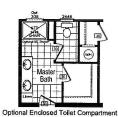

## **Mill Creek**

Signature Series

1493 SQ. FT. (Approximate) 3 Bedrooms, 2 Baths

Last Updated: 2-24-25

FACTORY EXPO HOME CENTERS 1230 SW 10th St. Ocala, FL 34471