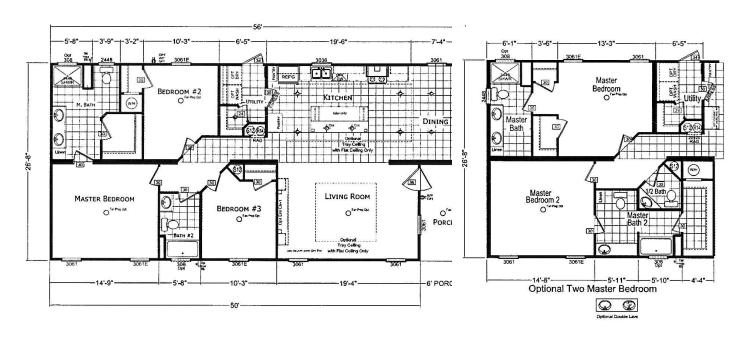

## **Mill Creek**

Signature Series

1493 SQ. FT. (Approximate) 3 Bedrooms, 2 Baths

Last Updated: 2-24-25

FACTORY EXPO HOME CENTERS 1230 SW 10th St. Ocala, FL 34471