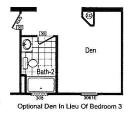

## **Mill Creek**

Signature Series

1493 SQ. FT. (Approximate) 3 Bedrooms, 2 Baths

Last Updated: 2-24-25

FACTORY EXPO HOME CENTERS 1230 SW 10th St. Ocala, FL 34471