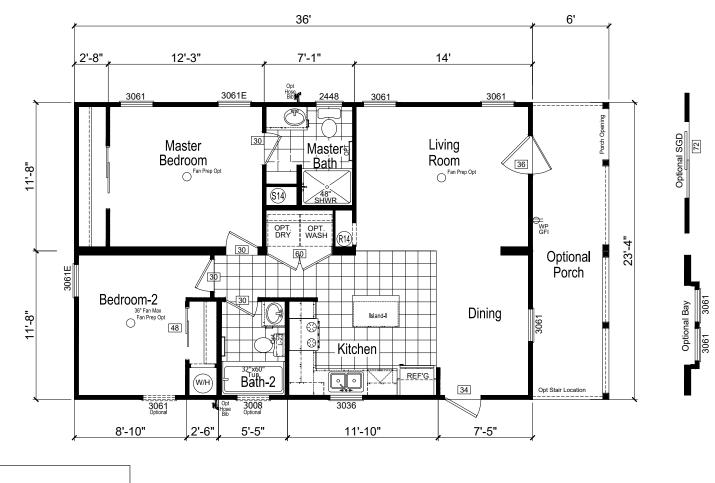

## **Redman Trinity Series**

840 SQ. FT. (Approximate) 2 Bedrooms, 2 Baths

Last Updated: 4-24-25

MANUFACTURED BY

FACTORY EXPO HOME CENTERS 1230 SW 10th St. Ocala, FL 34471