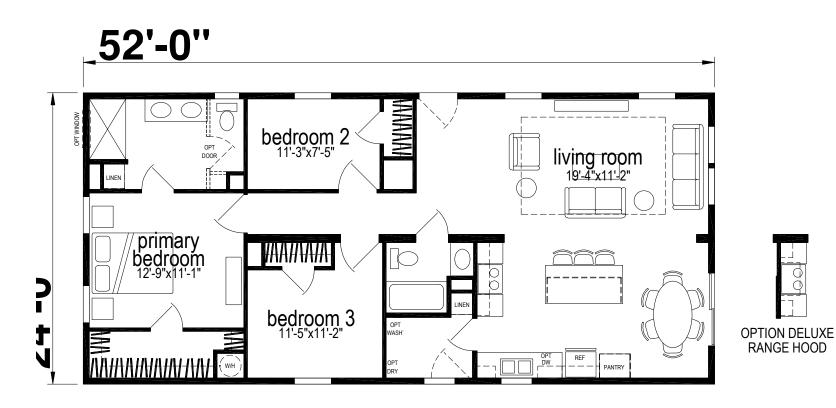

## Melbourne

Silver Springs Limited Series

1,248 SQ. FT. (Approximate) 3 Bedrooms, 2 Baths

Last Updated: 10-31-23