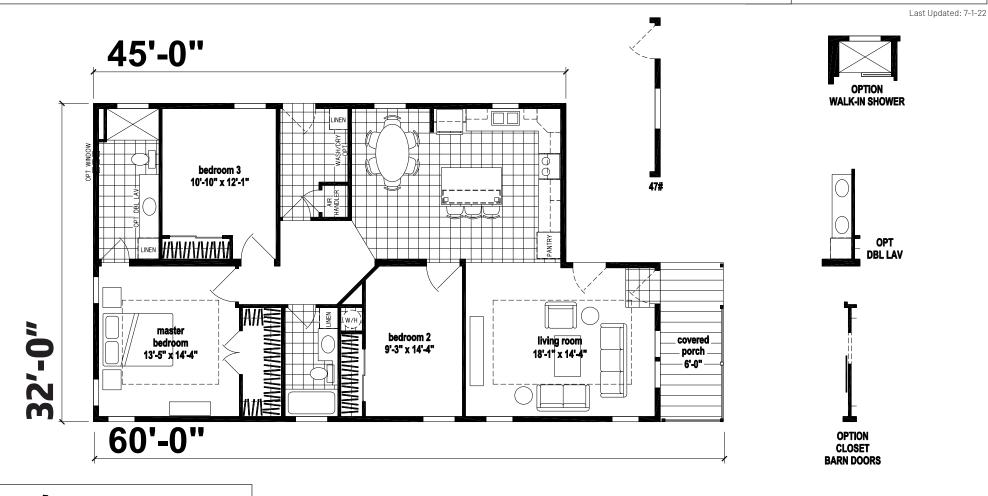

## **McKinnon**

Silver Springs Limited Series 1,500 SQ. FT. (Approximate) 3 Bedrooms, 2 Baths

MANUFACTURED BY