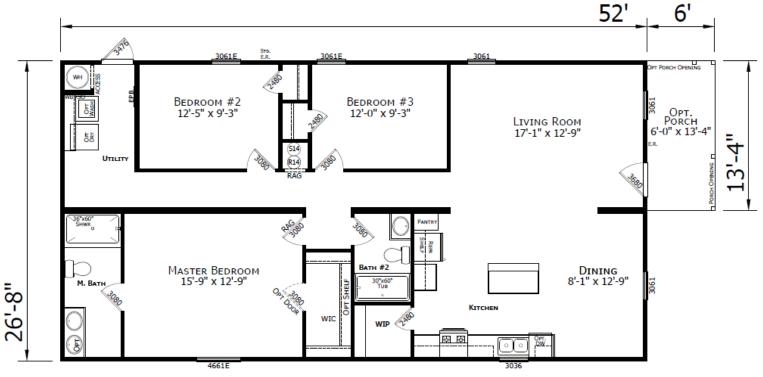

## Maven

Lake Manor Series

1387 SQ. FT. (Approximate) 3 Bedrooms, 2 Baths

Last Updated: 2-24-25