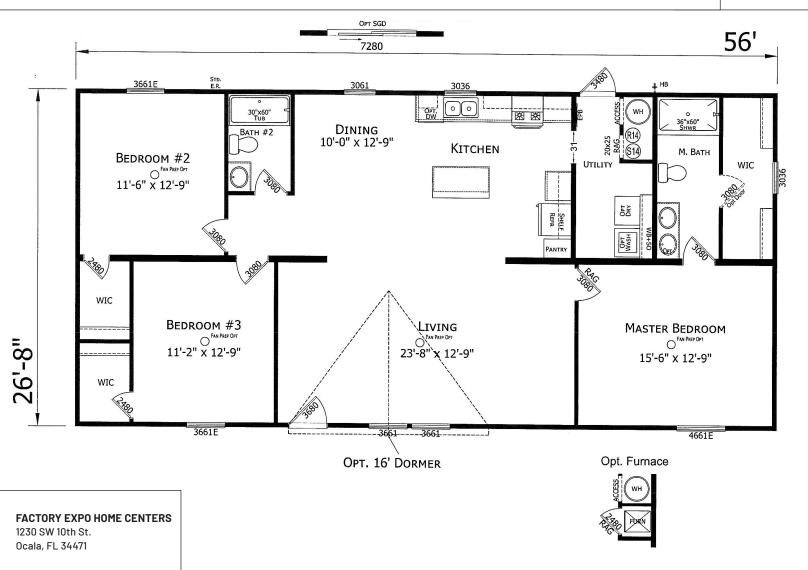

## Marcona

Lake Manor Series

1493 SQ. FT. (Approximate) 3 Bedrooms, 2 Baths

Last Updated: 2-24-25