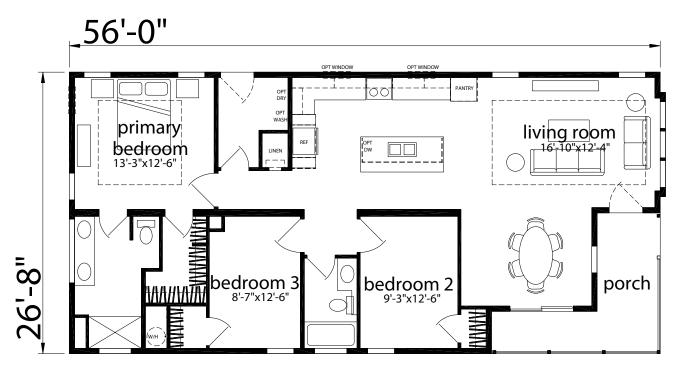

## Marcela

Silver Springs Limited Series

1,378 SQ. FT. (Approximate) 3 Bedrooms, 2 Baths

Last Updated: 1-9-24

**FACTORY EXPO HOME CENTERS** 1230 SW 10th St. Ocala, FL 34471