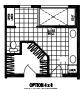

## **Malin**

Silver Springs Limited Series

2,040 SQ. FT. (Approximate) 4 Bedrooms, 2 Baths

Last Updated: 3-13-24