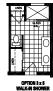

## **Malin**

Silver Springs Limited Series

2,040 SQ. FT. (Approximate) 4 Bedrooms, 2 Baths

Last Updated: 3-13-24