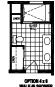

## **Malin**

Silver Springs Limited Series

2,040 SQ. FT. (Approximate) 4 Bedrooms, 2 Baths

Last Updated: 3-13-24