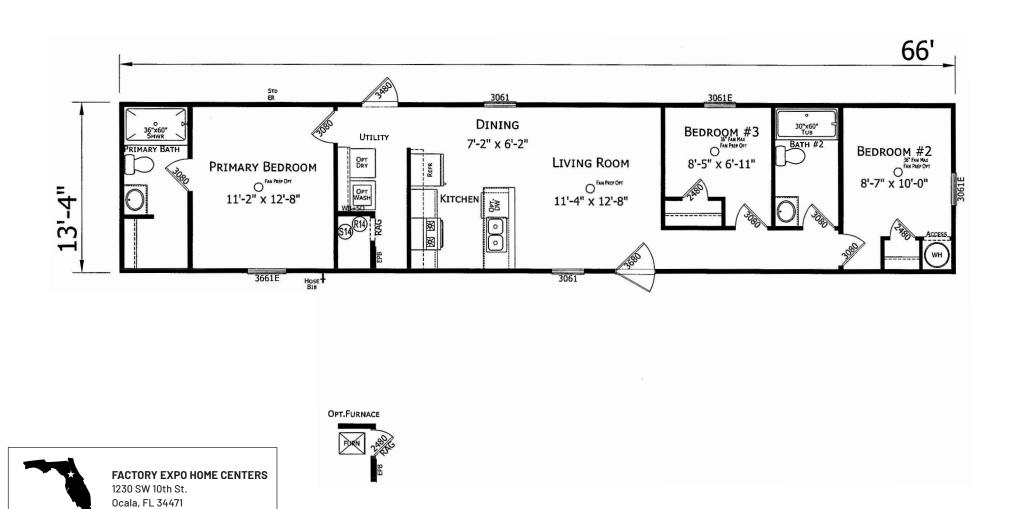

## Magnolia

**Prime Series** 

880 SQ. FT. (Approximate) 3 Bedroom, 2 Bath

Last Updated: 9-3-24