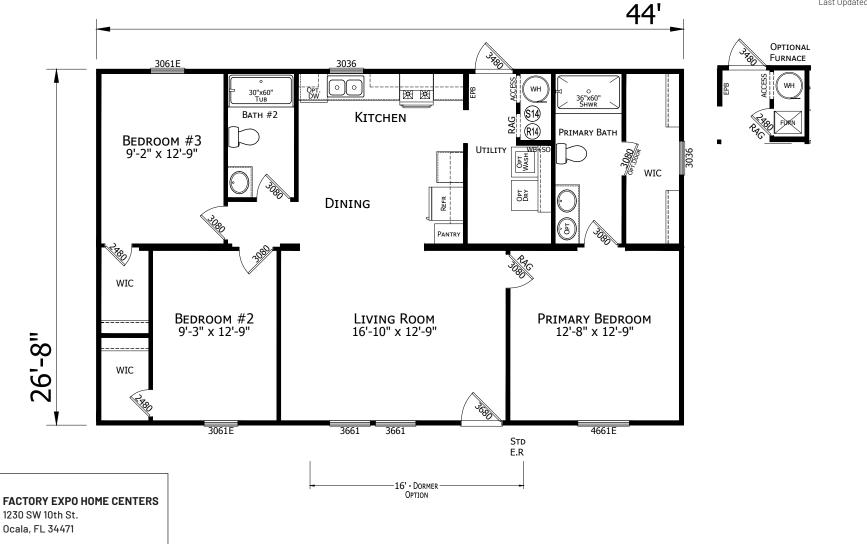

## Mackenzie

Lake Manor Series

1173 SQ. FT. (Approximate) 3 Bedrooms, 2 Baths

Last Updated: 2-24-25