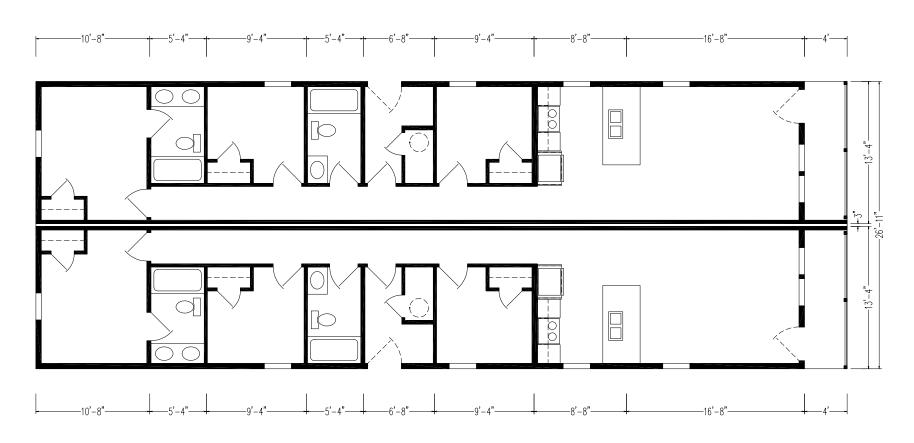

## Lyndall (Duplex)

Silver Springs Premier Series

2,016 SQ. FT. (Approximate) 6 Bedroom, 4 Bath

Last Updated: 8-12-24