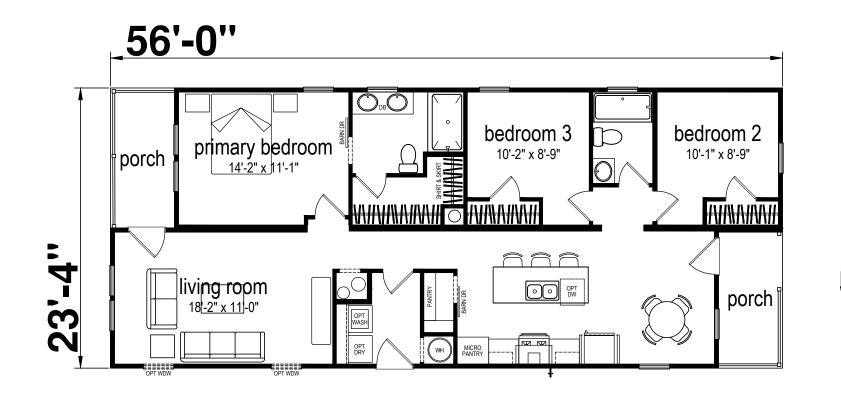

## Losco

**Champion Series** 1184 SQ. FT. (Approximate) 3 Bedrooms, 2 Baths

Last Updated: 3-18-25

MANUFACTURED BY

OPT SLIDING GLASS DR

FACTORY EXPO HOME CENTERS 1230 SW 10th St. Ocala, FL 34471