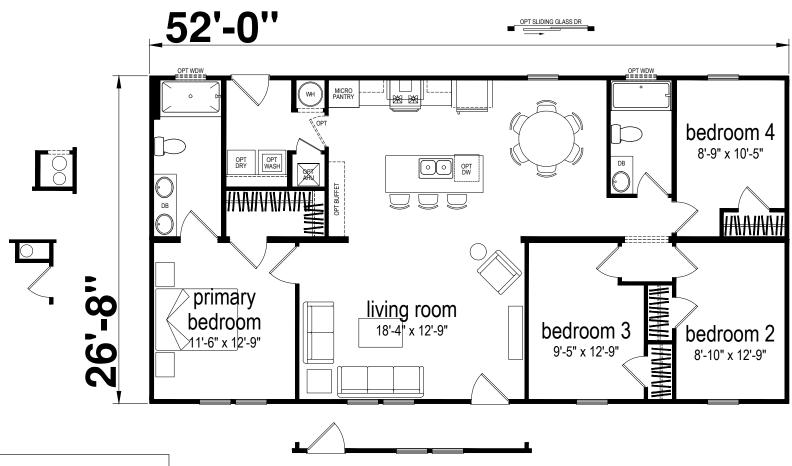

## Lecanto

**Champion Series** 

1387 SQ. FT. (Approximate) 4 Bedrooms, 2 Baths

Last Updated: 3-18-25