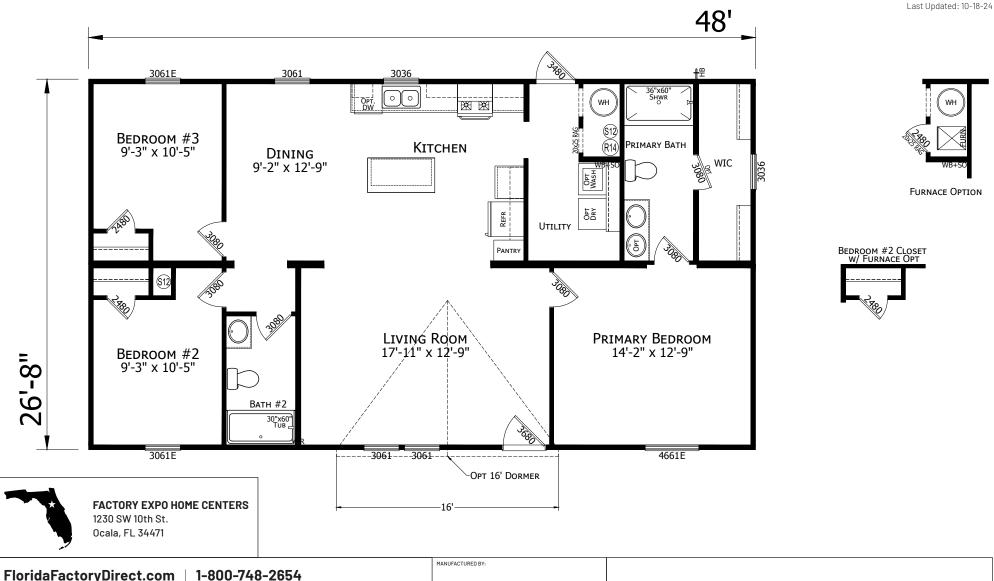

## Layton

## **Prime Series**

1280 SQ. FT. (Approximate) 3 Bedroom, 2 Bath

HOMES