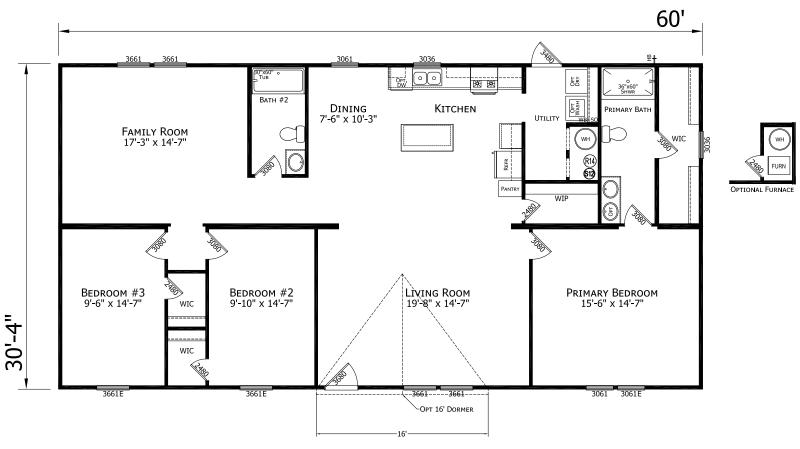

## Laralou

Lake Manor Series

1820 SQ. FT. (Approximate) 3 Bedrooms, 2 Baths

Last Updated: 4-24-25