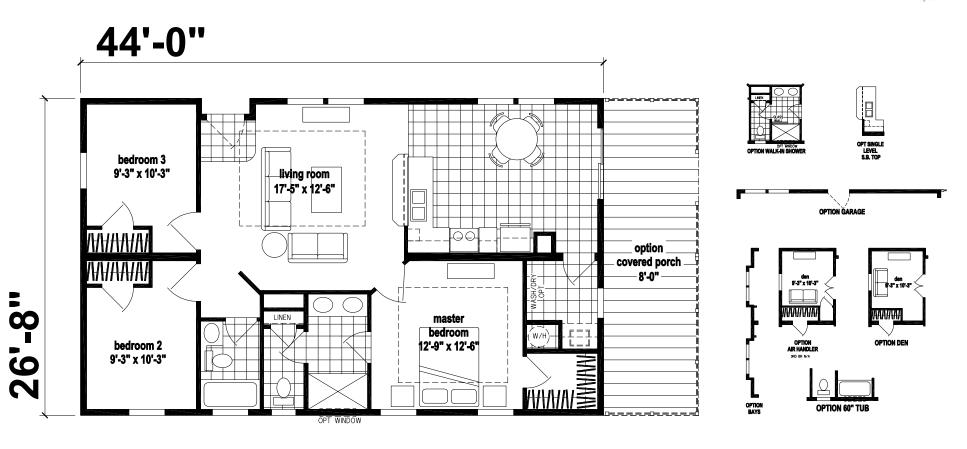

## LaBelle

Silver Springs Limited Series

1,153 SQ. FT. (Approximate) 3 Bedrooms, 2 Baths

Last Updated: 7-1-22