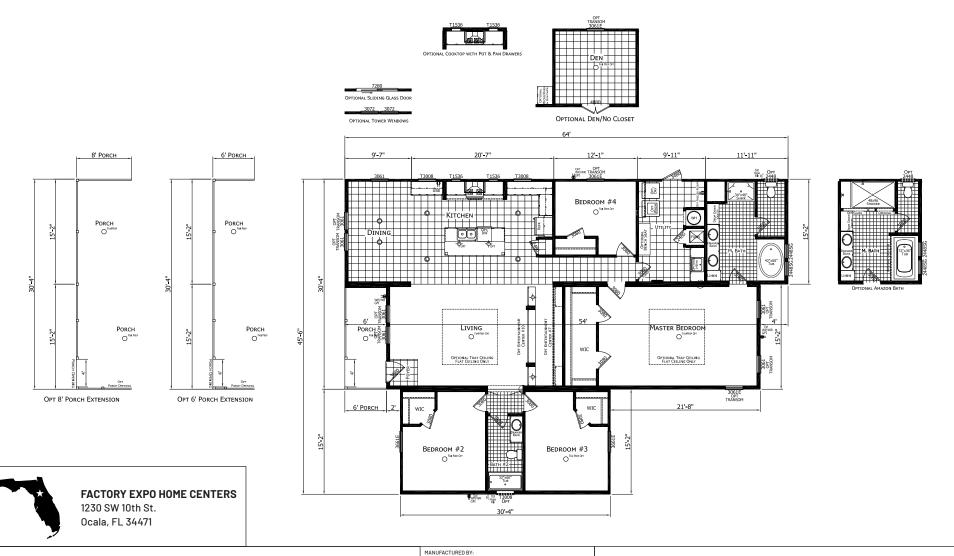

## Koreshan

**Cypress Series** 

2340 SQ. FT. (Approximate) 4 Bedrooms, 2 Baths

Last Updated: 4-24-25