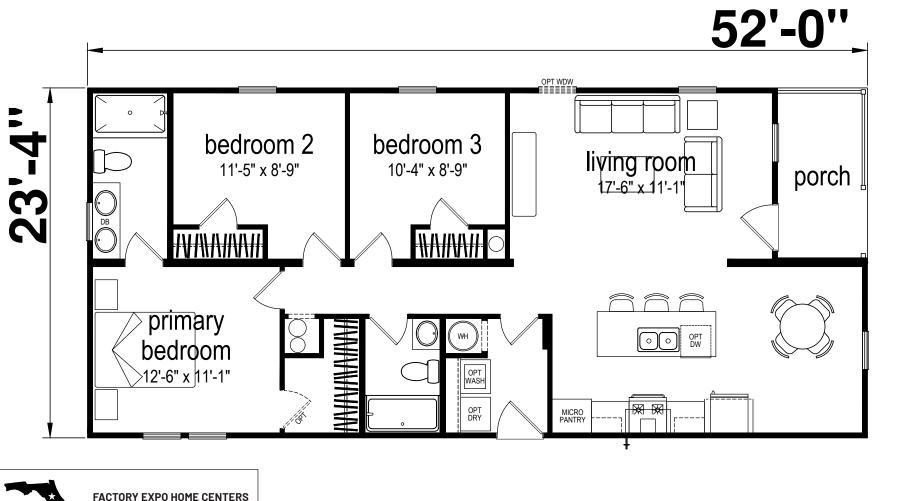

## Kernan

**Champion Series** 1145 SQ. FT. (Approximate) 3 Bedrooms, 2 Baths

MANUFACTURED BY

OPT SLIDING GLASS DR

Last Updated: 3-18-25

1230 SW 10th St. Ocala, FL 34471