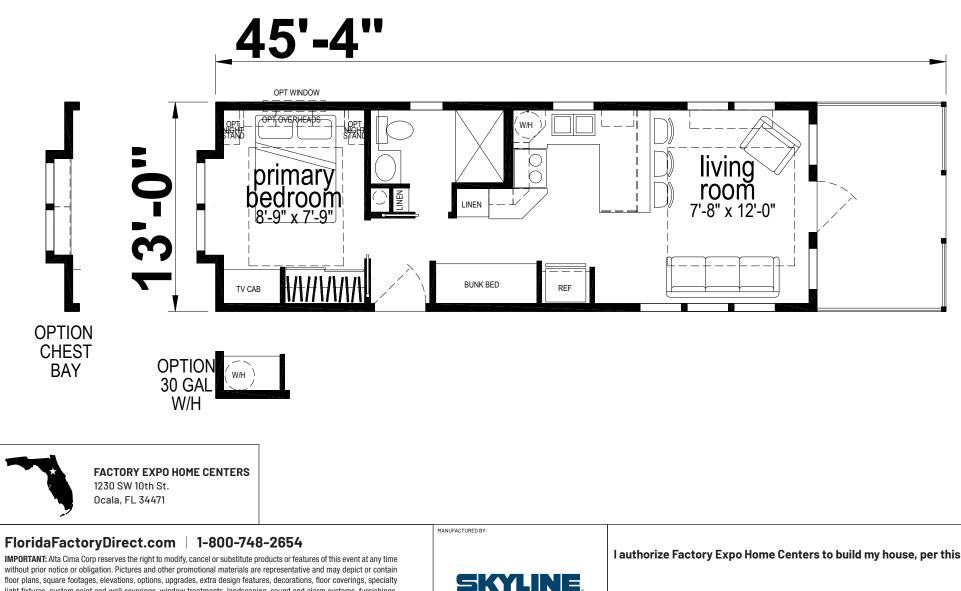

## Palm Bay Elite Series 588 SQ. FT. (Approximate) 1 Bedroom, 1 Bath

Last Updated: 4-24-25

without prior notice or obligation. Pictures and other promotional materials are representative and may depict or contain floor plans, square footages, elevations, options, upgrades, extra design features, decorations, floor coverings, specialty light fixtures, custom paint and wall coverings, window treatments, landscaping, sound and alarm systems, furnishings, appliances, and other designer/decorator features and amenities that are not included as part of the home and/or may not be available at all locations. Home, pricing and community information is subject to change, and homes to prior sale, at any time without notice or obligation. ©2020 Alta Cima Corp. All rights reserved.