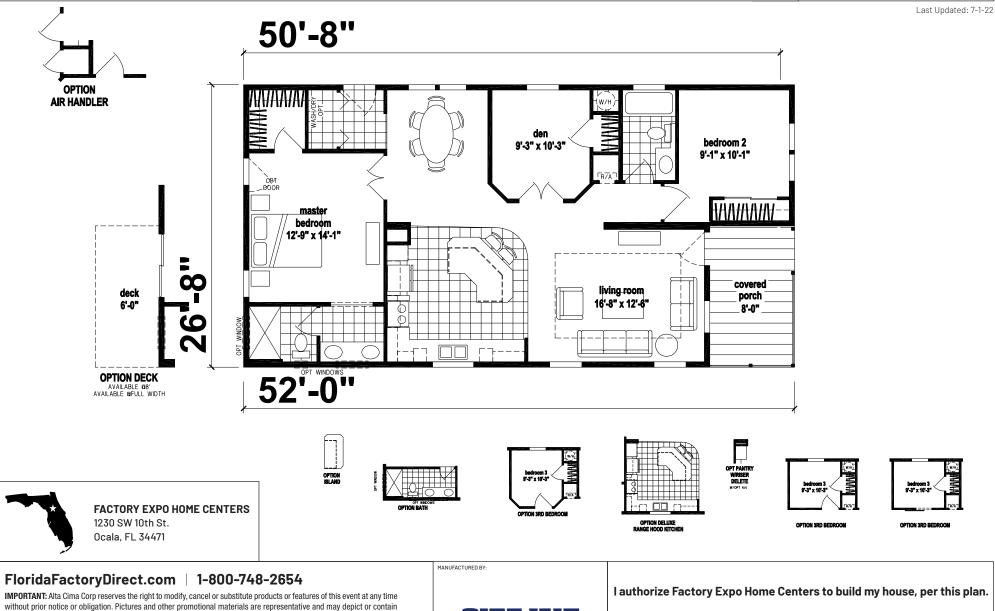

## Silver Springs Limited Series

1,246 SQ. FT. (Approximate) 2 Bedrooms, 2 Baths

floor plans, square footages, elevations, options, upgrades, extra design features, decorations, floor coverings, specialty light fixtures, custom paint and wall coverings, window treatments, landscaping, sound and alarm systems, furnishings, appliances, and other designer/decorator features and amenities that are not included as part of the home and/or may