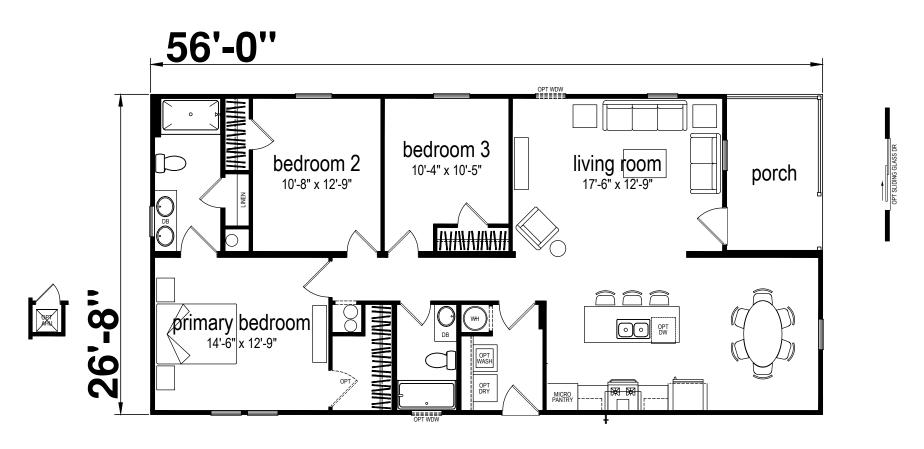

## Inglis

**Champion Series** 

1389 SQ. FT. (Approximate) 3 Bedrooms, 2 Baths

Last Updated: 3-18-25