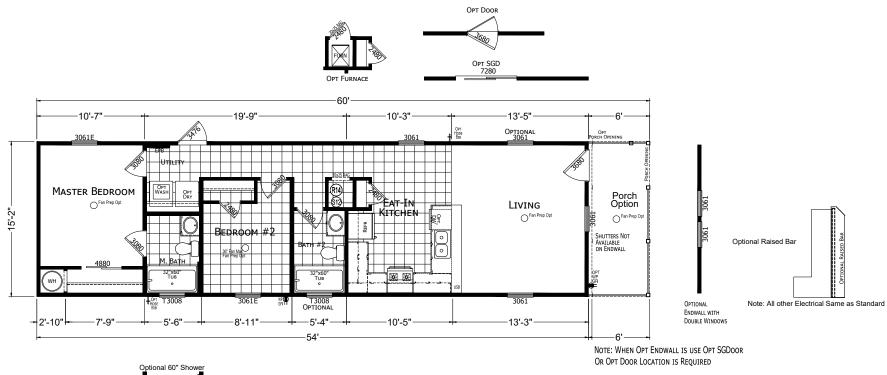

## Hornton

**Redman Trinity Series** 

819 SQ. FT. (Approximate) 2 Bedrooms, 2 Baths

Last Updated: 2-24-25

NOTE: OPT DOOR OR SGD REQUIRED WITH OPT ENDWALL