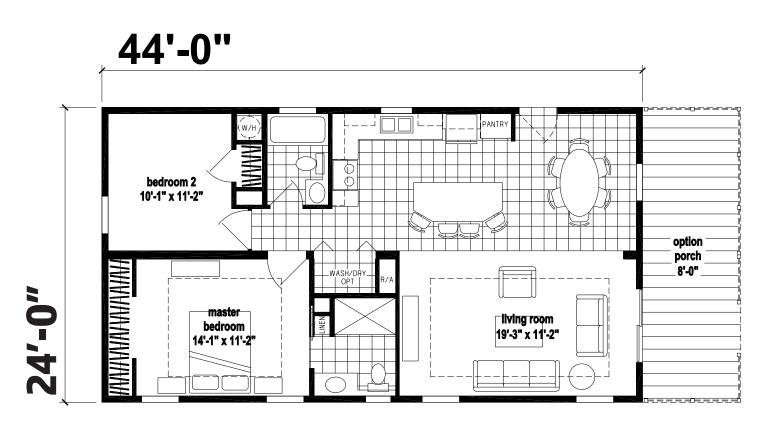

## **Holly Hill**

Silver Springs Limited Series

1,054 SQ. FT. (Approximate) 2 Bedroom, 2 Bath

Last Updated: 7-1-22

FACTORY EXPO HOME CENTERS 1230 SW 10th St. Ocala, FL 34471