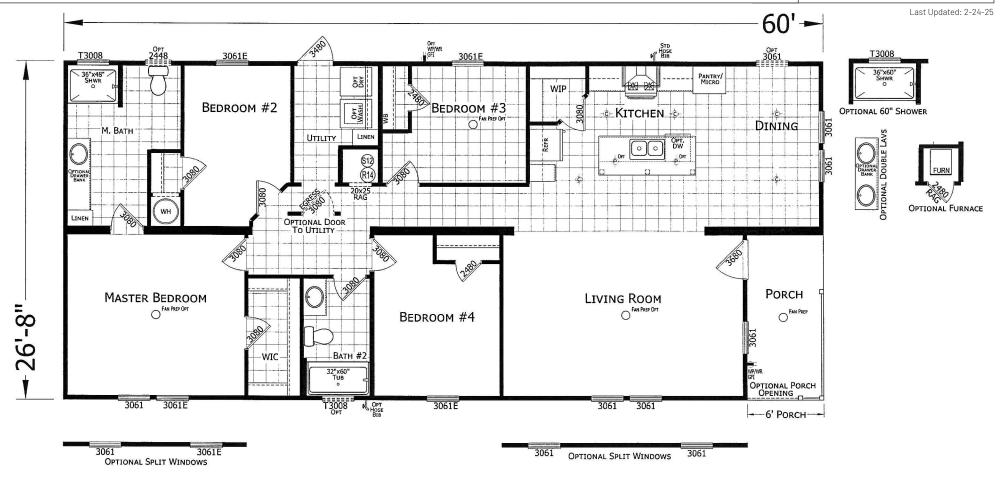

## Holbrook

Signature Series

1600 SQ. FT. (Approximate) 4 Bedrooms, 2 Baths







## FloridaFactoryDirect.com | 1-800-748-2654

IMPORTANT: Alta Cima Corp reserves the right to modify, cancel or substitute products or features of this event at any time without prior notice or obligation. Pictures and other promotional materials are representative and may depict or contain floor plans, square footages, elevations, options, upgrades, extra design features, decorations, floor coverings, specialty light fixtures, custom paint and wall coverings, window treatments, landscaping, sound and alarm systems, furnishings, appliances, and other designer/decorator features and amenities that are not included as part of the home and/or may not be available at all locations. Home, pricing and community information is subject to change, and homes to prior sale, at any time without no