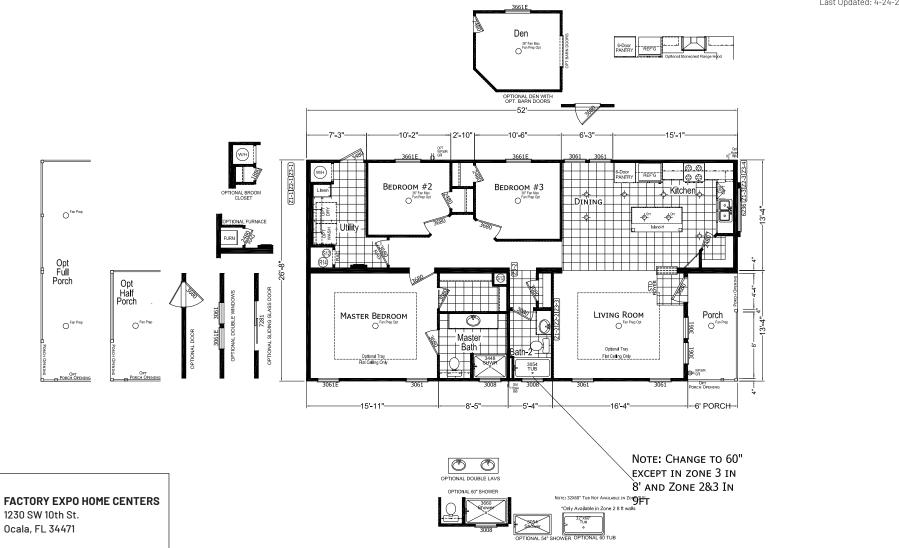

## **Highland**

**Homes of Merit Community Series** 

1387 SQ. FT. (Approximate) 3 Bedroom, 2 Bath

Last Updated: 4-24-25