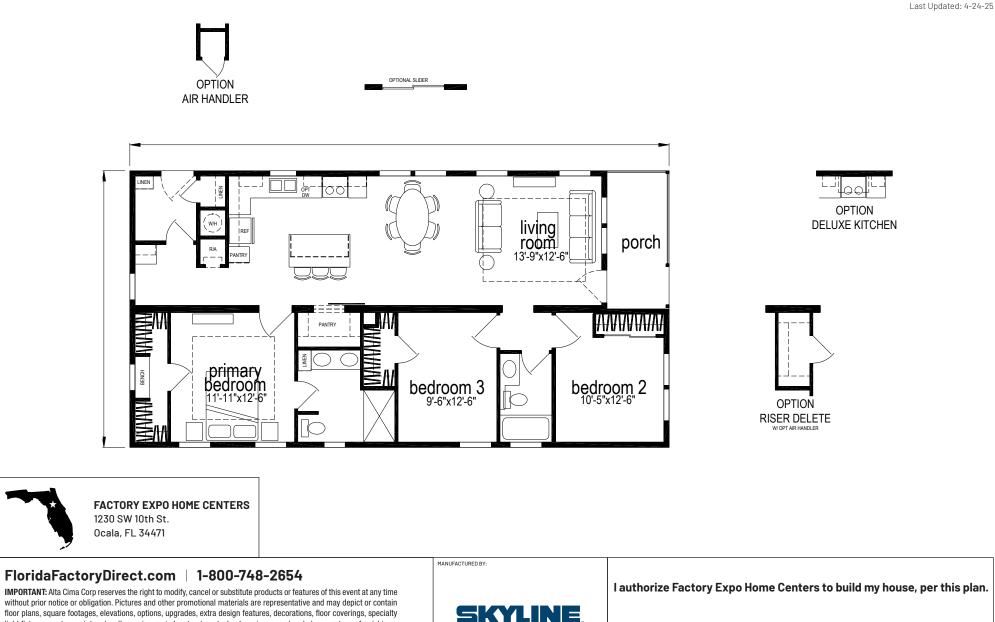

## Silver Springs Limited Series

1306 SQ. FT. (Approximate) 3 Bedrooms, 2 Baths

without prior notice or obligation. Pictures and other promotional materials are representative and may depict or contain floor plans, square footages, elevations, options, upgrades, extra design features, decorations, floor coverings, specialty light fixtures, custom paint and wall coverings, window treatments, landscaping, sound and alarm systems, furnishings, appliances, and other designer/decorator features and amenities that are not included as part of the home and/or may not be available at all locations. Home, pricing and community information is subject to change, and homes to prior sale, at any time without notice or obligation. ©2020 Alta Cima Corp. All rights reserved.