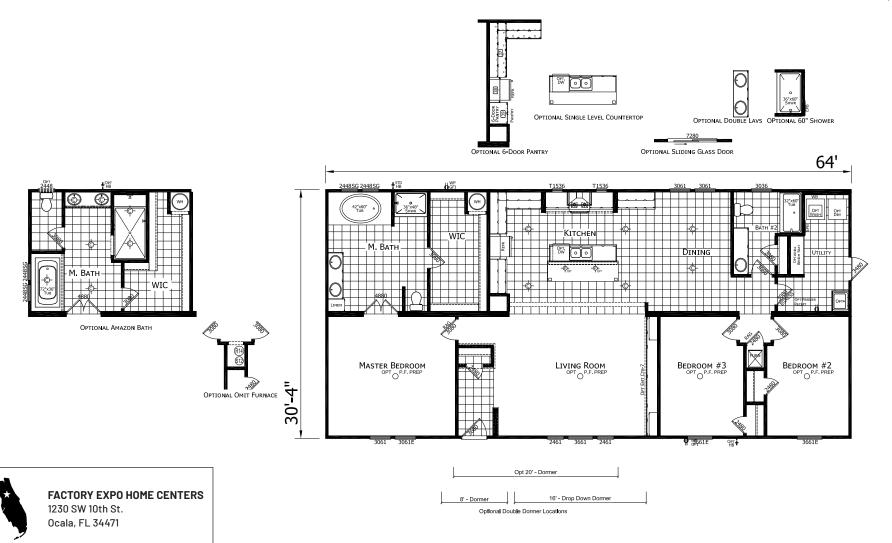

## **Hawthrone**

**Cypress Series** 

1941 SQ. FT. (Approximate) 3 Bedrooms, 2 Baths

Last Updated: 4-24-25