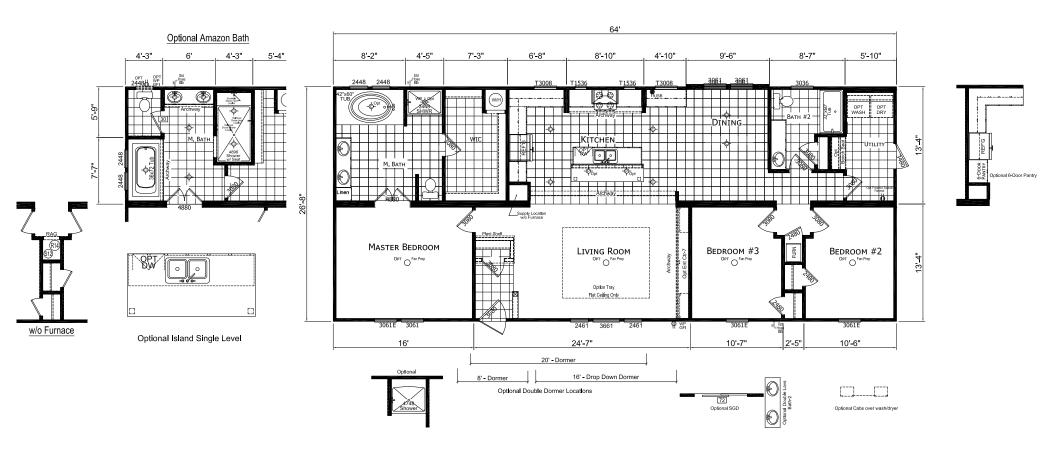

## **Hartly**

Cypress Series

1707 SQ. FT. (Approximate) 3 Bedrooms, 2 Baths

Last Updated: 2-24-25