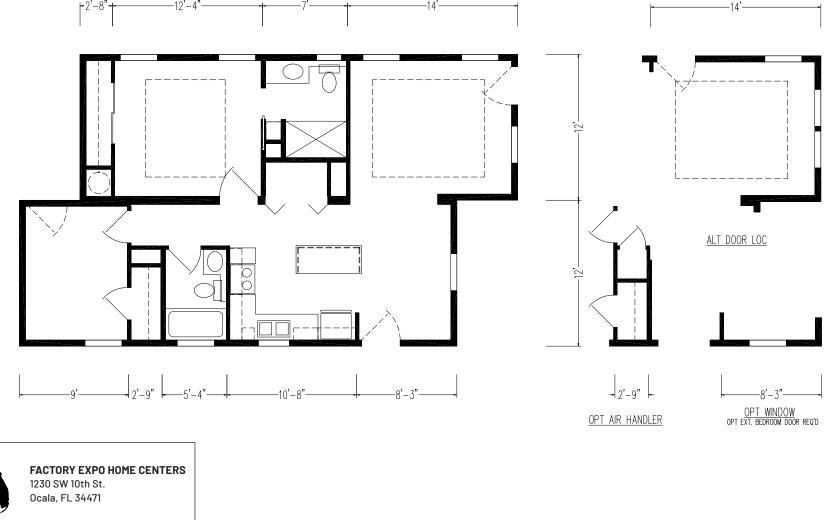

## Silver Springs Limited Series

864 SQ. FT. (Approximate) 2 Bedrooms, 2 Baths

Last Updated: 10-7-24

MANUFACTURED BY: