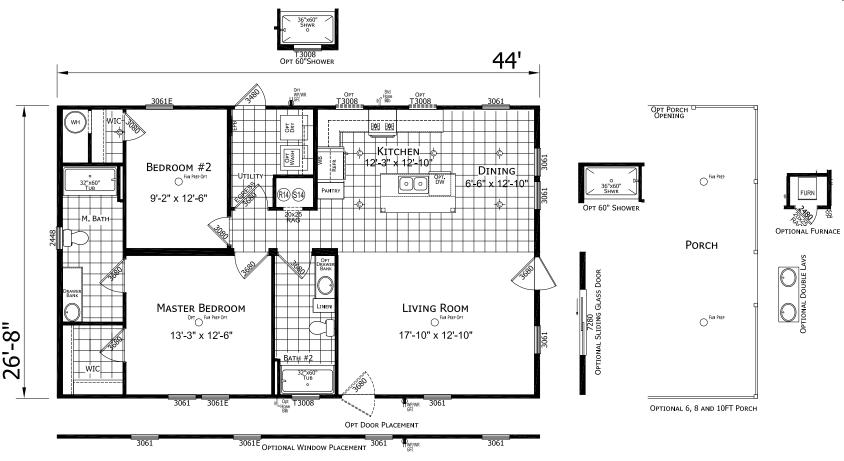

## **Hampstead**

**Homes of Merit Community Series** 

1173 SQ. FT. (Approximate) 2 Bedroom, 2 Bath

Last Updated: 4-24-25