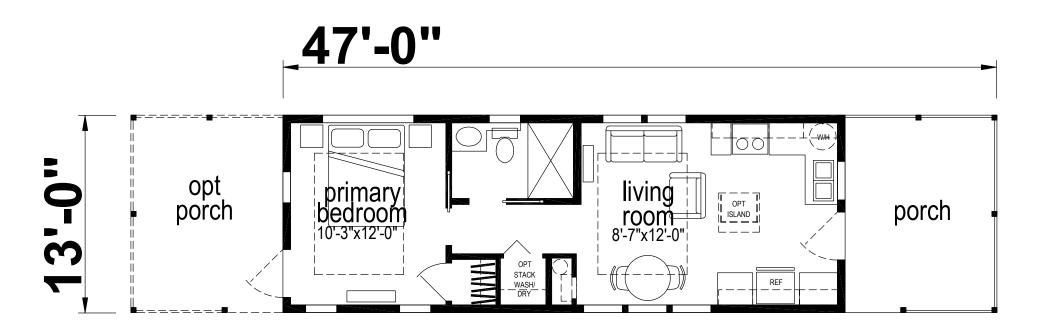

## Hamlet

Palm Bay Elite Series

481 SQ. FT. (Approximate) 1 Bedroom, 1 Bath

Last Updated: 6-24-25