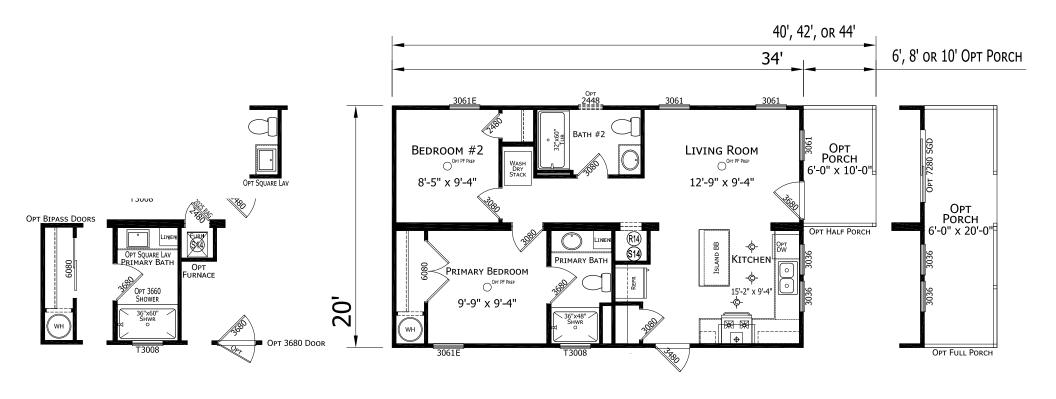

## Signature Series 680 SQ. FT. (Approximate) 2 Bedrooms, 2 Baths

MANUFACTURED BY

FACTORY EXPO HOME CENTERS 1230 SW 10th St. Ocala, FL 34471