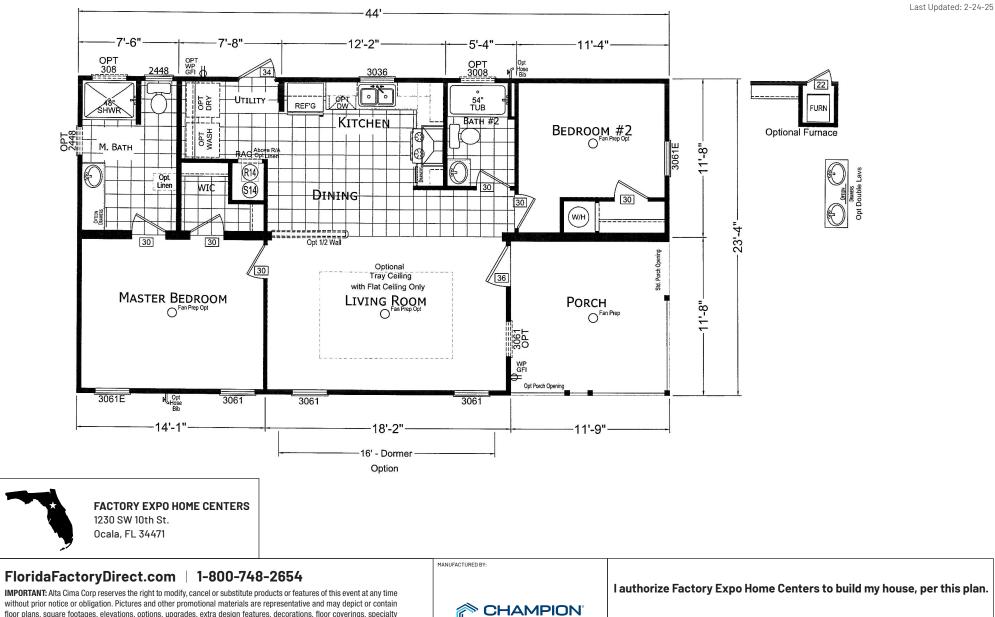

## **Fossil Creek**

## **Signature Series**

1027 SQ. FT. (Approximate) 2 Bedrooms, 2 Baths

without prior notice or obligation. Pictures and other promotional materials are representative and may depict or contain floor plans, square footages, elevations, options, upgrades, extra design features, decorations, floor coverings, specially light fixtures, custom paint and wall coverings, window treatments, landscaping, sound and alarm systems, furnishings, appliances, and other designer/decorator features and amenities that are not included as part of the home and/or may not be available at all locations. Home, pricing and community information is subject to change, and homes to prior sale, at any time without notice or obligation. ©2020 Alta Cima Corp. All rights reserved.