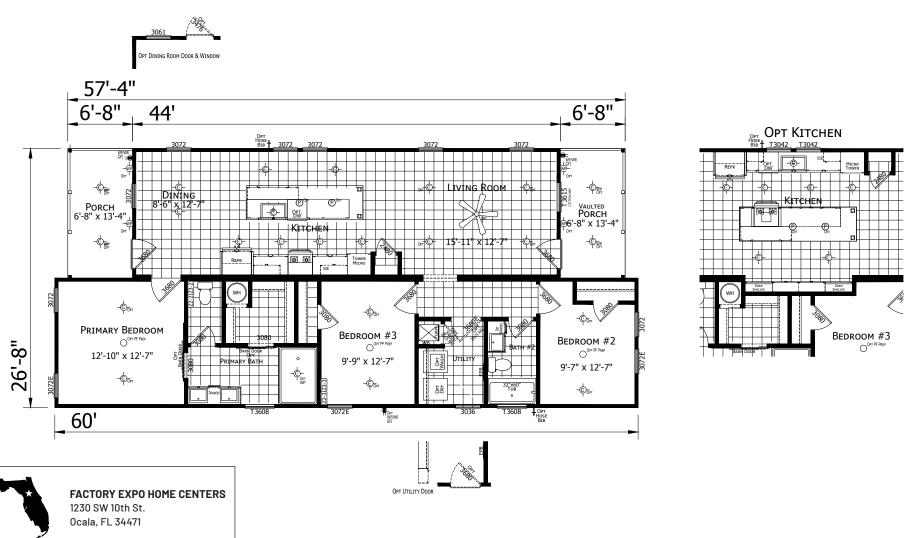

## **Florham**

Genesis Series

1,565 SQ. FT. (Approximate) 3 Bedrooms, 2 Baths

Last Updated: 5-23-25