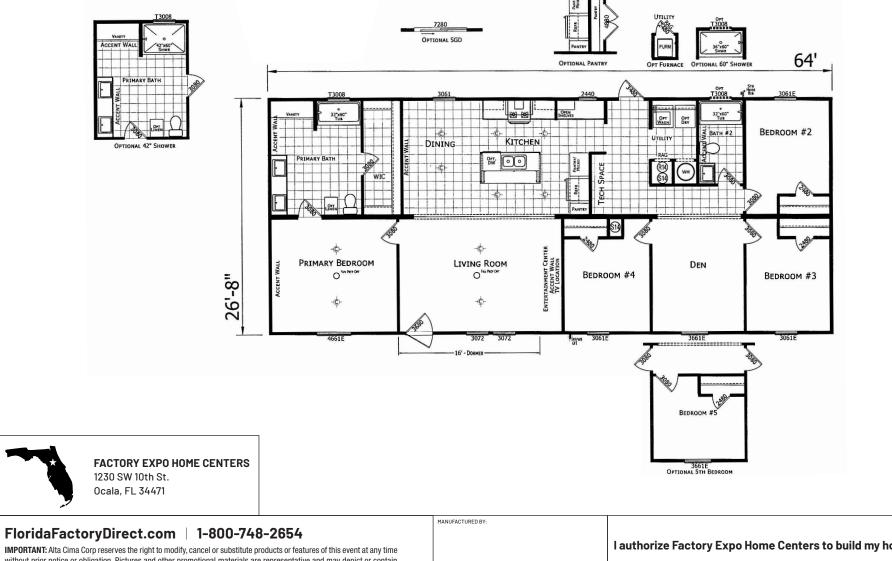

## **Embrace Ultra Series**

1707 SQ. FT. (Approximate) 4 Bedroom, 2 Bath

Last Updated: 4-24-25

IMPORTANT: Alta Cima Corp reserves the right to modify, cancel or substitute products or features of this event at any time without prior notice or obligation. Pictures and other promotional materials are representative and may depict or contain floor plans, square footages, elevations, options, upgrades, extra design features, decorations, floor coverings, specialty light fixtures, custom paint and wall coverings, window treatments, landscaping, sound and alarm systems, furnishings, appliances, and other designer/decorator features and amenities that are not included as part of the home and/or may not be available at all locations. Home, pricing and community information is subject to change, and homes to prior sale, at any time without notice or obligation. ©2020 Alta Cima Corp. All rights reserved.