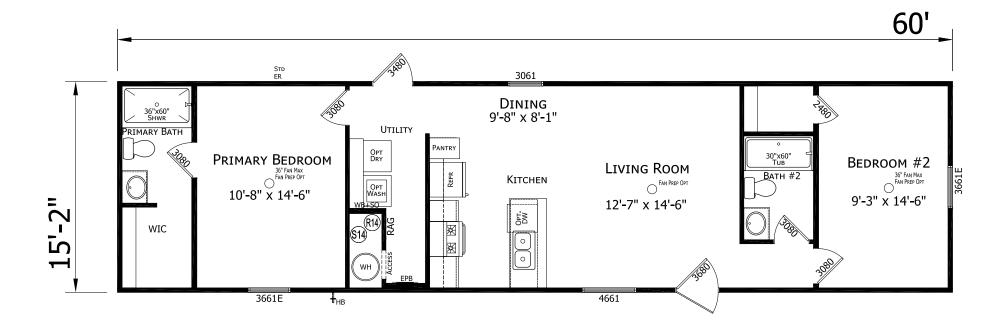

## **Flemming**

**Prime Series** 

910 SQ. FT. (Approximate) 2 Bedroom, 2 Bath

Last Updated: 6-24-24