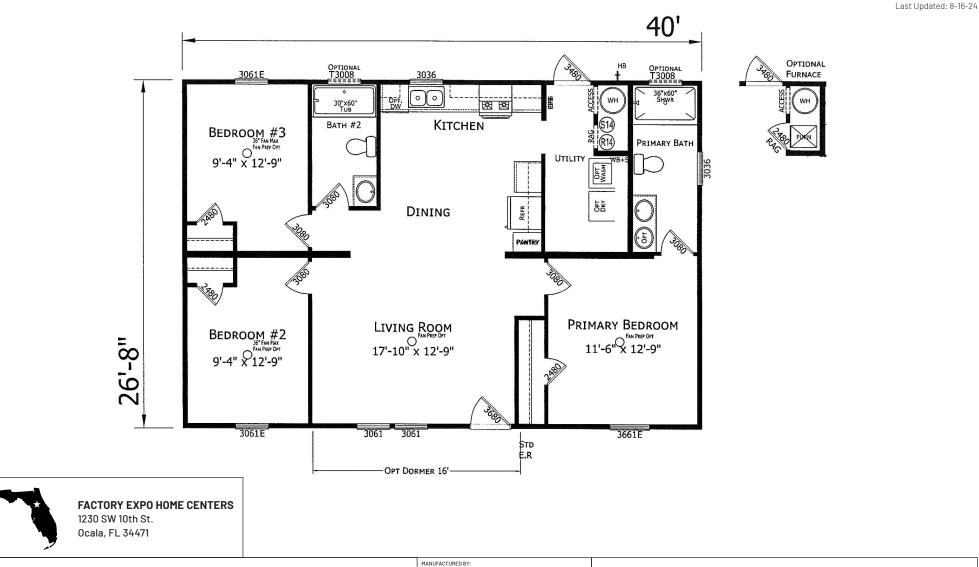

## **Fernandina**

## Prime Series

1,067 SQ. FT. (Approximate) 3 Bedroom, 2 Bath

1