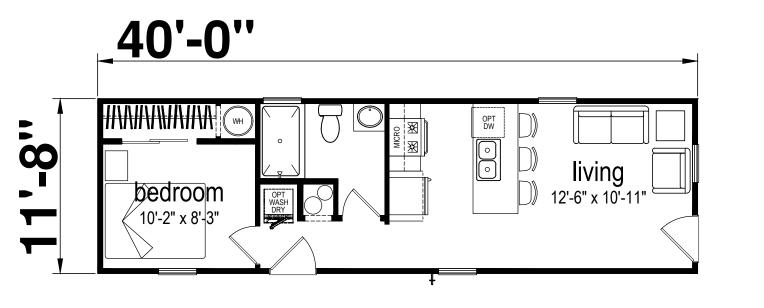

## **Felkel**

**Champion Series** 

467 SQ. FT. (Approximate) 1 Bedroom, 1 Bath

Last Updated: 3-18-25