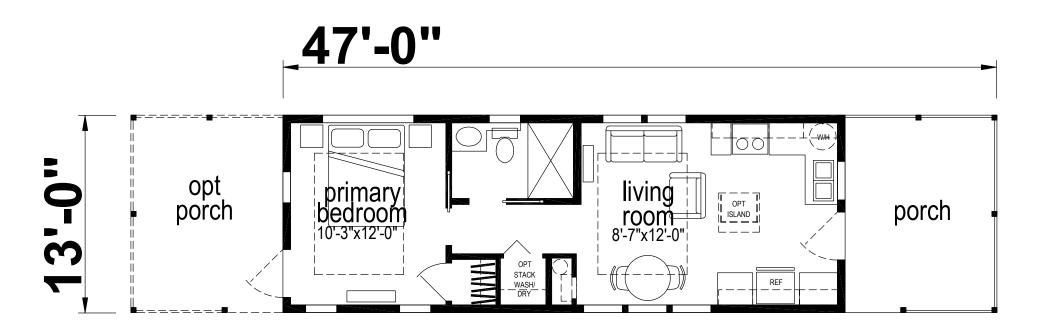

## **Fargo**

Palm Bay Elite Series

481 SQ. FT. (Approximate) 1 Bedroom, 1 Bath

Last Updated: 4-24-25