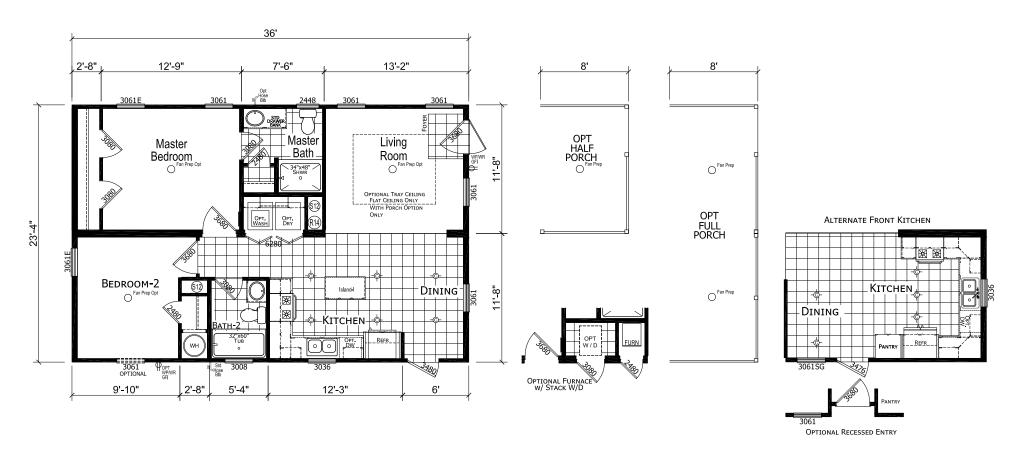

## **Edenton**

**Homes of Merit Community Series** 

840 SQ. FT. (Approximate) 2 Bedroom, 2 Bath

Last Updated: 4-24-25