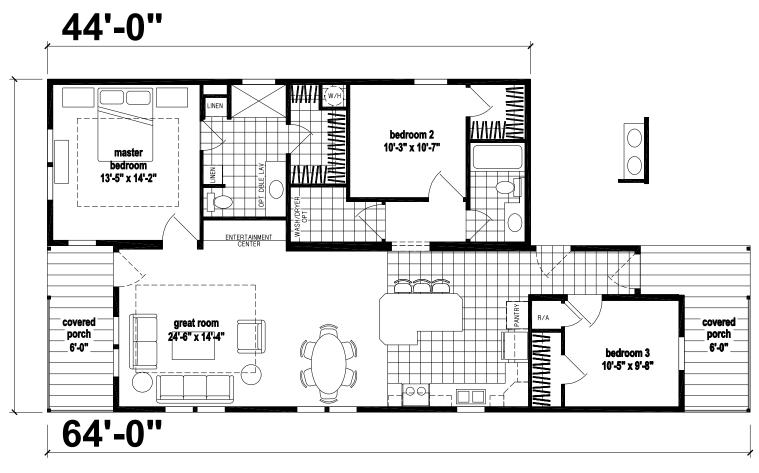

## **Dunn Creek**

Silver Springs Limited Series

1,464 SQ. FT. (Approximate) 3 Bedrooms, 2 Baths

Last Updated: 7-1-22