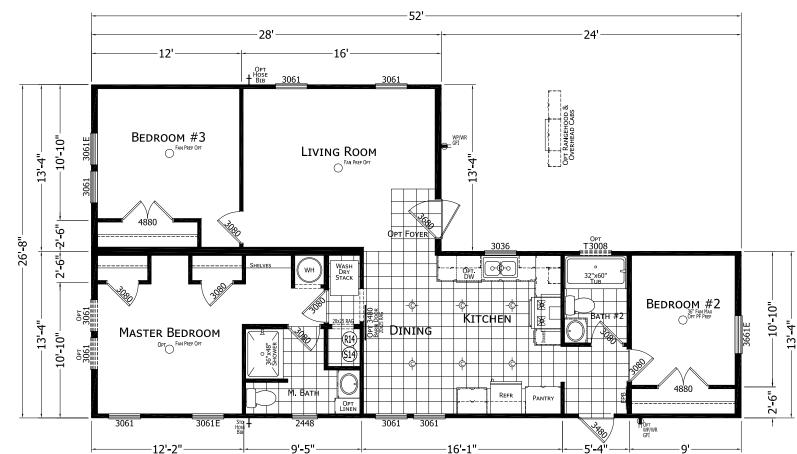

## **Dorothea**

Signature Series

1387 SQ. FT. (Approximate) 3 Bedrooms, 2 Baths

Last Updated: 4-24-25

**OPT FURNACE** 