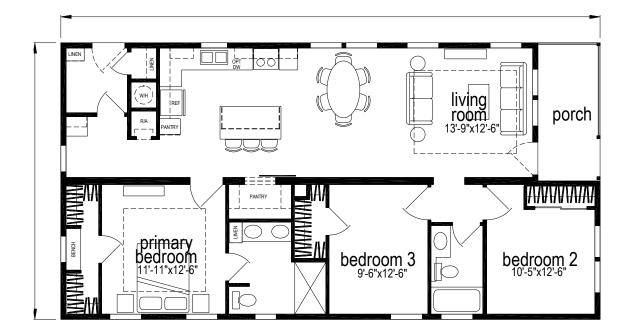

## **Dorchester**

Silver Springs Limited Series

1306 SQ. FT. (Approximate) 3 Bedrooms, 2 Baths

Last Updated: 6-24-25