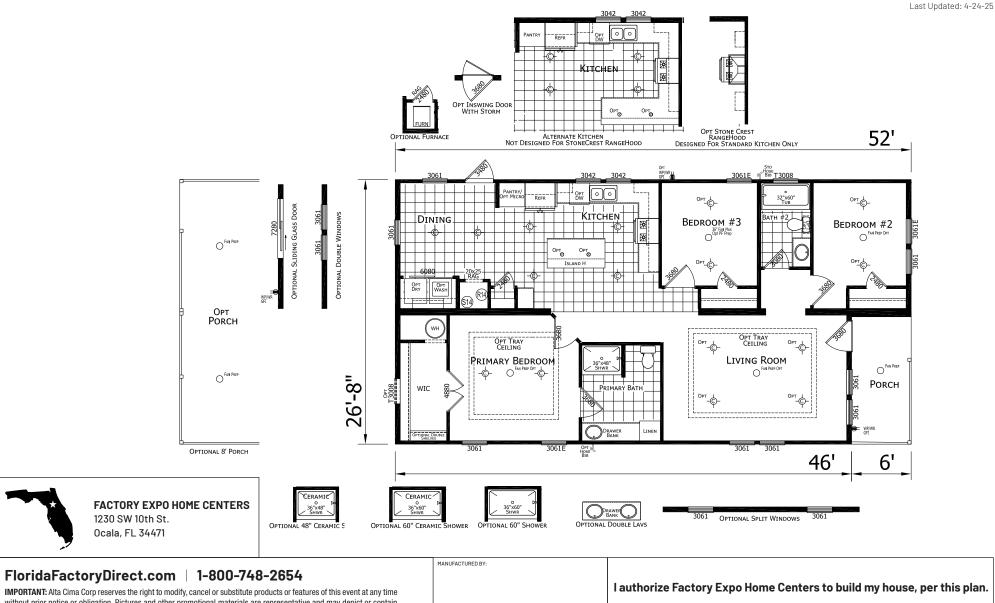

## Homes of Merit Community Series

1387 SQ. FT. (Approximate) 3 Bedroom, 2 Bath

HOMES

without prior notice or obligation. Pictures and other promotional materials are representative and may depict or contain floor plans, square footages, elevations, options, upgrades, extra design features, decorations, floor coverings, specialty light fixtures, custom paint and wall coverings, window treatments, landscaping, sound and alarm systems, furnishings, appliances, and other designer/decorator features and amenities that are not included as part of the home and/or may not be available at all locations. Home, pricing and community information is subject to change, and homes to prior sale, at any time without notice or obligation. ©2020 Alta Cima Corp. All rights reserved.